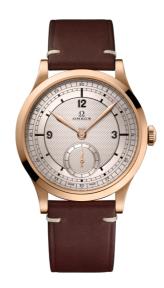

# **PARIS 2024**

**SPECIALITIES** 

PARIS 2024 BRONZE GOLD EDITION
39 MM, BRONZE GOLD ON LEATHER STRAP

Reference: 522.92.39.21.99.001

## MOVEMENT

Calibre: OMEGA 8926

Manual-winding movement with Co-Axial escapement. Certified Master Chronometer, approved by METAS, resistant to magnetic fields reaching 15,000 gauss. Small Seconds display at 6H. Free-sprung balance with silicon balance spring, two barrels mounted in series. Rhodium plated finish with Geneva waves in arabesque.

## WATCH CASE & DIAL

Case: Bronze gold
Case Diameter: 39 mm
Between lugs: 20 mm
Lug to lug: 46.20 mm
Thickness: 11.7 mm
Dial Colour: Silver

Total product weight (Approx.): 76 g

### **STRAP**

**FEATURES** 

Strap type: Leather strap Strap color: Brown

Strap surface: Non-grained calf leather Strap underside: Non-grained calf leather

Buckle type: Pin buckle
Buckle material: Bronze Gold