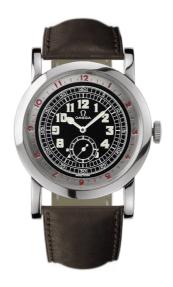

### **SPECIALITIES**

MUSEUM

40.2 MM, STEEL ON LEATHER STRAP

Reference: 5700.50.07

### MOVEMENT

Calibre: Omega 2200

Self-winding movement with rhodium-plated finish.

Power reserve: 44 hours

## **CRYSTAL**

Domed anti-reflective, scratch-resistant sapphire crystal

#### WATER RESISTANCE

5 bar (50 metres / 167 feet)

### WATCH CASE & DIAL

Case: Steel

Case Diameter: 40.2 mm Between lugs: 24 mm Dial Colour: Black

Total product weight (Approx.): 75 g

#### **STRAP**

Strap type: Leather strap

Strap color: Brown Strap surface: Calf leather

Buckle type: Pin buckle Buckle material: Stainless steel

# **FEATURES**

Chronometer, small seconds