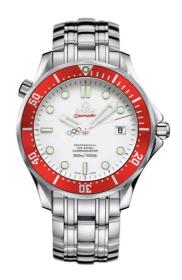

## **SPECIALITIES**

OLYMPIC COLLECTION VANCOUVER 2010 41 MM, STEEL ON STEEL

Reference: 212.30.41.20.04.001

### MOVEMENT

Calibre: Omega 2500

Self-winding chronometer, Co-Axial escapement

movement with rhodium-plated finish.

Power reserve: 48 hours

### **CRYSTAL**

Domed, scratch-resistant sapphire crystal with antireflective treatment inside

### WATER RESISTANCE

30 bar (300 metres / 1000 feet)

# WATCH CASE & DIAL

Case: Steel

Case Diameter: 41 mm Between lugs: 20 mm Dial Colour: White

Total product weight (Approx.): 170 g

#### **BRACELET**

Material: Steel

Type of Clasp: Foldover clasp with diver extension

## **FEATURES**

Chronometer, date, helium escape valve, limited edition (2010), screw-in crown, unidirectional

rotating bezel