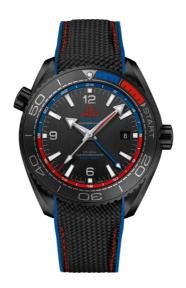

## "ETNZ" DEEP BLACK

**SEAMASTER** 

PLANET OCEAN 600M

45.5 MM, BLACK CERAMIC ON RUBBER STRAP

Reference: 215.92.46.22.01.004

# WATCH CASE & DIAL

Case: Black ceramic
Case Diameter: 45.5 mm
Between lugs: 22 mm
Lug to lug: 51.50 mm
Thickness: 17.4 mm
Dial Colour: Black

Total product weight (Approx.): 146 g

#### **STRAP**

Strap type: Rubber strap
Strap color: Black
Strap surface: Rubber
Strap underside: Rubber
Buckle type: Foldover clasp
Buckle material: Ceramic

### **FEATURES**

Gmt and worldtimer, anti-magnetic, chronometer, date, master chronometer certified, helium escape valve, regatta timing, screw-in crown, unidirectional rotating bezel, time zone function