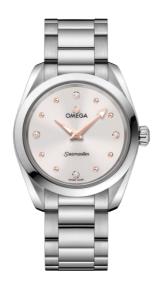

### **SEAMASTER**

AQUA TERRA 150M 28 MM, STEEL ON STEEL

Reference: 220.10.28.60.54.001

#### MOVEMENT

Calibre: Omega 4061

Quartz movement with "Long Life" feature to maximize the autonomy of the battery. Exclusive red OMEGA logo with rhodium plated parts and circular graining.

Battery life: 48 months

## **CRYSTAL**

Domed scratch-resistant sapphire crystal with antireflective treatment on both sides

# WATER RESISTANCE

15 bar (150 metres / 500 feet)

## WATCH CASE & DIAL

Case: Steel

Case Diameter: 28 mm Between lugs: 14 mm Lug to lug: 33.90 mm Thickness: 9.5 mm Dial Colour: White

Total product weight (Approx.): 75 g

## **BRACELET**

Material: Steel

Type of Clasp: Butterfly clasp

### **FEATURES**

Diamonds