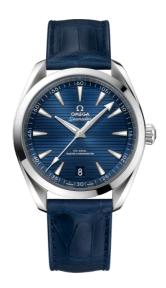

## **SEAMASTER**

AQUA TERRA 150M 41 MM, STEEL ON LEATHER STRAP Reference: 220.13.41.21.03.003

### WATCH CASE & DIAL

Case: Steel

Case Diameter: 41 mm Between lugs: 20 mm Lug to lug: 47.90 mm Thickness: 13.2 mm Dial Colour: Blue

Total product weight (Approx.): 95 g

# **STRAP**

Strap type: Leather strap

Strap color: Blue

Strap surface: Alligator leather Buckle type: Foldover clasp Buckle material: Stainless steel