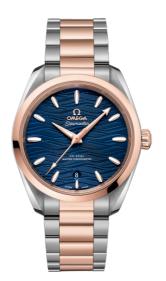

# SEAMASTER

AQUA TERRA 150M 38 MM, STEEL - SEDNA<sup>TM</sup> GOLD ON STEEL - SEDNA<sup>TM</sup> GOLD Reference: 220.20.38.20.03.001

#### WATCH CASE & DIAL

Case: Steel - Sedna™ gold Case Diameter: 38 mm Between lugs: 19 mm Lug to lug: 45.00 mm Thickness: 12.3 mm Dial Colour: Blue Total product weight (Approx.): 136 g

## BRACELET

Material: Steel - Sedna™ gold Type of Clasp: Butterfly clasp