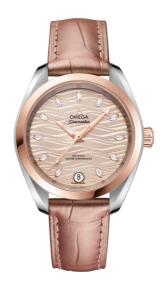

#### **SEAMASTER**

AQUA TERRA 150M

34 MM, STEEL - SEDNATM GOLD ON LEATHER STRAP

Reference: 220.23.34.20.59.001

## WATCH CASE & DIAL

Case: Steel - Sedna™ gold Case Diameter: 34 mm Between lugs: 16 mm Lug to lug: 40.50 mm Thickness: 11.9 mm Dial Colour: Grey

Total product weight (Approx.): 65 g

# **STRAP**

Strap type: Leather strap

Strap color: Beige

Strap surface: Alligator leather Strap underside: Calf leather Buckle type: Foldover clasp Buckle material: Stainless steel