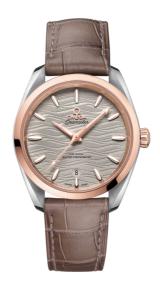

### **SEAMASTER**

AQUA TERRA 150M 38 MM, STEEL - SEDNA™ GOLD ON LEATHER STRAP

Reference: 220.23.38.20.06.001

## WATCH CASE & DIAL

Case: Steel - Sedna™ gold Case Diameter: 38 mm Between lugs: 19 mm Lug to lug: 45.00 mm Thickness: 12.3 mm Dial Colour: Grey

Total product weight (Approx.): 81 g

# **STRAP**

Strap type: Leather strap Strap color: Brown

Strap surface: Alligator leather Buckle type: Foldover clasp Buckle material: Stainless steel