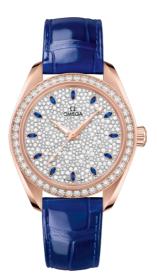

#### WATCH CASE & DIAL

Case: Sedna™ gold Case Diameter: 34 mm Between lugs: 16 mm Lug to lug: 40.50 mm Thickness: 11.9 mm Dial Colour: White Total product weight (Approx.): 87 g

### STRAP

Strap type: Leather strap Strap color: Blue Strap surface: Alligator leather Strap underside: Calf leather Buckle type: Foldover clasp Buckle material: Sedna<sup>TM</sup> Gold