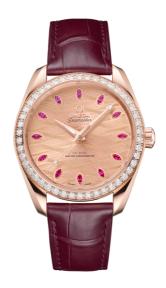

# **SEAMASTER**

AQUA TERRA 150M 38 MM, SEDNA<sup>TM</sup> GOLD ON LEATHER STRAP

Reference: 220.58.38.20.99.007

## WATCH CASE & DIAL

Case: Sedna™ gold
Case Diameter: 38 mm
Between lugs: 19 mm
Lug to lug: 45.10 mm
Thickness: 12.5 mm
Dial Colour: Pink

#### **STRAP**

Strap type: Leather strap Strap color: Burgundy

Strap surface: Alligator leather

Strap underside: Non-grained calf leather

Buckle type: Foldover clasp
Buckle material: Sedna<sup>TM</sup> Gold