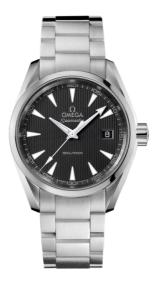

# SEAMASTER

AQUA TERRA 150M 38.5 MM, STEEL ON STEEL Reference: 231.10.39.60.06.001

## MOVEMENT

Calibre: Omega 4564

Quartz precision movement with rhodium-plated finish. End of battery life indicator.

Battery life: 25 months

### CRYSTAL

Domed scratch-resistant sapphire crystal with antireflective treatment on both sides

### WATER RESISTANCE

15 bar (150 metres / 500 feet)

### WATCH CASE & DIAL

Case: Steel Case Diameter: 38.5 mm Between lugs: 19 mm Thickness: 11.9 mm Dial Colour: Grey Total product weight (Approx.): 139 g

#### BRACELET

Material: Steel Type of Clasp: Butterfly clasp

#### **FEATURES**

Date, screw-in crown