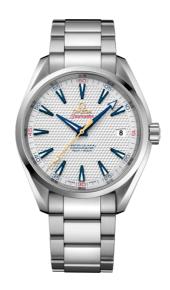

#### RYDER CUP

**SEAMASTER** 

AQUA TERRA 150M 41.5 MM, STEEL ON STEEL

Reference: 231.10.42.21.02.005

## WATCH CASE & DIAL

Case: Steel

Case Diameter: 41.5 mm
Between lugs: 20 mm
Thickness: 13.0 mm
Dial Colour: Silver

Total product weight (Approx.): 153 g

# **BRACELET**

Material: Steel

Type of Clasp: Butterfly clasp

### **FEATURES**

Anti-magnetic, chronometer, date, limited edition (616), screw-in crown, transparent caseback