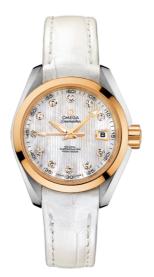

# SEAMASTER

AQUA TERRA 150M 30 MM, STEEL - YELLOW GOLD ON LEATHER STRAP Reference: 231.23.30.20.55.002

#### MOVEMENT

Calibre: Omega 8520

Self-winding movement with Co-Axial escapement. Free sprung-balance system with silicon balance-spring. Automatic winding in both directions. Rhodium plated finish with exclusive Geneva waves in arabesque. Power reserve: 50 hours

#### CRYSTAL

Domed scratch-resistant sapphire crystal with antireflective treatment on both sides

## WATER RESISTANCE

15 bar (150 metres / 500 feet)

#### WATCH CASE & DIAL

Case: Steel - yellow gold Case Diameter: 30 mm Between lugs: 14 mm Lug to lug: 36.00 mm Thickness: 12.4 mm Dial Colour: White Total product weight (Approx.): 52 g

# STRAP

Strap type: Leather strap Strap color: White Strap surface: Alligator leather Strap underside: Non-grained calf leather Buckle type: Foldover clasp Buckle material: Steel – yellow gold

## FEATURES

Chronometer, date, diamonds, screw-in crown, transparent caseback