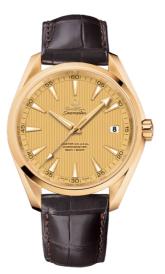

# SEAMASTER

AQUA TERRA 150M 41.5 MM, YELLOW GOLD ON LEATHER STRAP Reference: 231.53.42.21.08.001

#### WATCH CASE & DIAL

Case: Yellow gold Case Diameter: 41.5 mm Between lugs: 20 mm Lug to lug: 48.50 mm Thickness: 13.0 mm Dial Colour: Yellow Total product weight (Approx.): 129 g

# STRAP

Strap type: Leather strap Strap color: Brown Strap surface: Alligator leather Strap underside: Non-grained calf leather Buckle type: Foldover clasp Buckle material: Yellow gold