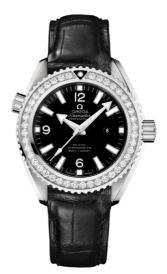

# SEAMASTER

PLANET OCEAN 600M 37.5 MM, STEEL ON LEATHER STRAP Reference: 232.18.38.20.01.001

#### WATCH CASE & DIAL

Case: Steel Case Diameter: 37.5 mm Between lugs: 18 mm Lug to lug: 43.50 mm Thickness: 15.2 mm Dial Colour: Black Total product weight (Approx.): 87 g

## STRAP

Strap type: Leather strap Strap color: Black Strap surface: Alligator leather Strap underside: Non-grained calf leather Buckle type: Foldover clasp Buckle material: Stainless steel

# **FEATURES**

Chronometer, date, diamonds, helium escape valve, screw-in crown, transparent caseback, unidirectional rotating bezel