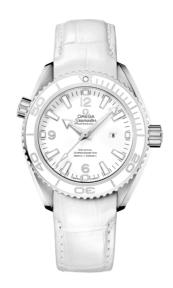

## **SEAMASTER**

PLANET OCEAN 600M 37.5 MM, STEEL ON LEATHER STRAP Reference: 232.33.38.20.04.001

# WATCH CASE & DIAL

Case: Steel

Case Diameter: 37.5 mm Between lugs: 18 mm Dial Colour: White

## **BRACELET**

Material: Leather strap Strap color: White

Buckle type: Foldover clasp Buckle material: Stainless steel