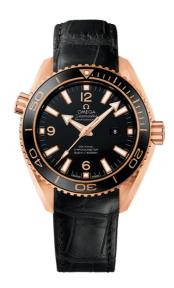

#### **SEAMASTER**

PLANET OCEAN 600M 37.5 MM, RED GOLD ON LEATHER STRAP

Reference: 232.63.38.20.01.001

## WATCH CASE & DIAL

Case: Red gold

Case Diameter: 37.5 mm
Between lugs: 18 mm
Lug to lug: 43.50 mm
Thickness: 15.2 mm
Dial Colour: Black

Total product weight (Approx.): 125 g

# **STRAP**

Strap type: Leather strap

Strap color: Black

Strap surface: Alligator leather

Strap underside: Non-grained calf leather

Buckle type: Foldover clasp Buckle material: Red gold