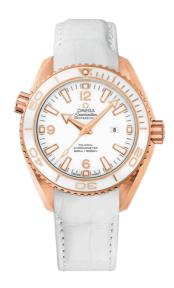

### **SEAMASTER**

PLANET OCEAN 600M 37.5 MM, RED GOLD ON LEATHER STRAP

Reference: 232.63.38.20.04.001

#### WATCH CASE & DIAL

Case: Red gold

Case Diameter: 37.5 mm
Between lugs: 18 mm
Lug to lug: 43.50 mm
Thickness: 15.2 mm
Dial Colour: White

Total product weight (Approx.): 124 g

### STRAP

Strap type: Leather strap

Strap color: White

Strap surface: Alligator leather

Strap underside: Non-grained calf leather

Buckle type: Foldover clasp Buckle material: Red gold