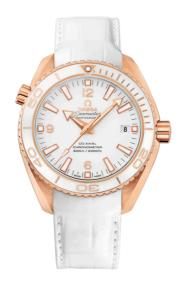

## **SEAMASTER**

PLANET OCEAN 600M 42 MM, RED GOLD ON LEATHER STRAP

Reference: 232.63.42.21.04.001

#### WATCH CASE & DIAL

Case: Red gold

Case Diameter: 42 mm Between lugs: 20 mm Thickness: 15.8 mm Dial Colour: White

Total product weight (Approx.): 156 g

#### **STRAP**

Strap type: Leather strap

Strap color: White

Strap surface: Alligator leather

Strap underside: Non-grained calf leather

Buckle type: Foldover clasp Buckle material: Red gold

#### **FEATURES**

Chronometer, date, helium escape valve, screw-in crown, transparent caseback, unidirectional rotating bezel, time zone function