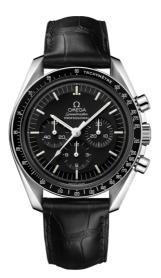

## SPEEDMASTER

MOONWATCH PROFESSIONAL 42 MM, STEEL ON LEATHER STRAP Reference: 311.33.42.30.01.001

#### MOVEMENT

Calibre: Omega 1861

Famous manual-winding chronograph movement. A descendent of the calibre that was worn on the Moon. Rhodium-plated finish.

Power reserve: 48 hours

# CRYSTAL

Hesalite crystal

### WATER RESISTANCE

5 bar (50 metres / 167 feet)

#### WATCH CASE & DIAL

Case: Steel Case Diameter: 42 mm Between lugs: 20 mm Lug to lug: 48.20 mm Thickness: 13.8 mm Dial Colour: Black Total product weight (Approx.): 83 g

### STRAP

Strap type: Leather strap Strap color: Black Strap surface: Alligator leather Buckle type: Foldover clasp Buckle material: Stainless steel

# FEATURES

Chronograph, small seconds, tachymeter