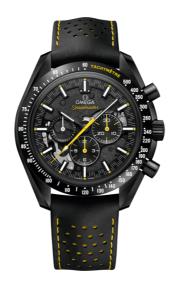

## APOLLO 8

**SPEEDMASTER** 

DARK SIDE OF THE MOON 44.25 MM, BLACK CERAMIC ON LEATHER STRAP

Reference: 311.92.44.30.01.001

# WATCH CASE & DIAL

Case: Black ceramic
Case Diameter: 44.25 mm
Between lugs: 21 mm
Lug to lug: 49.80 mm
Thickness: 13.8 mm
Dial Colour: Black

Total product weight (Approx.): 89 g

#### **STRAP**

Strap type: Leather strap

Strap color: Black

Strap surface: Non-grained calf leather Strap underside: Non-grained calf leather

Buckle type: Pin buckle Buckle material: Ceramic

#### **FEATURES**

Chronograph, small seconds, tachymeter, transparent caseback