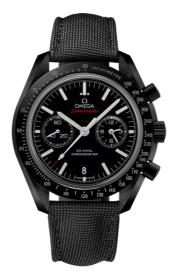

# SPEEDMASTER

DARK SIDE OF THE MOON 44.25 MM, BLACK CERAMIC ON COATED NYLON FABRIC STRAP WITH FOLDOVER CLASP Reference: 311.92.44.51.01.007

#### WATCH CASE & DIAL

Case: Black ceramic Case Diameter: 44.25 mm Between lugs: 21 mm Lug to lug: 49.80 mm Thickness: 16.1 mm Dial Colour: Black Total product weight (Approx.): 99 g

#### STRAP

Strap type: Coated nylon fabric strap with foldover clasp Strap color: Black Strap surface: Reinforced fabric Strap underside: Non-grained calf leather Buckle type: Foldover clasp Buckle material: Ceramic