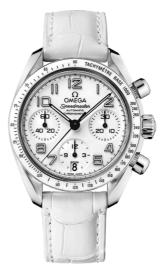

## SPEEDMASTER

SPEEDMASTER 38 MM, STEEL ON LEATHER STRAP Reference: 324.33.38.40.04.001

#### WATCH CASE & DIAL

Case: Steel Case Diameter: 38 mm Between lugs: 18 mm Lug to lug: 44.90 mm Thickness: 14.7 mm Dial Colour: White Total product weight (Approx.): 87 g

## STRAP

Strap type: Leather strap Strap color: White Strap surface: Alligator leather Buckle type: Foldover clasp Buckle material: Stainless steel