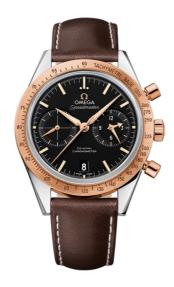

#### **SPEEDMASTER**

SPEEDMASTER '57

41.5 MM, STEEL - RED GOLD ON LEATHER STRAP

Reference: 331.22.42.51.01.001

## WATCH CASE & DIAL

Case: Steel - red gold
Case Diameter: 41.5 mm
Between lugs: 20 mm
Lug to lug: 50.00 mm
Thickness: 16.2 mm
Dial Colour: Black

Total product weight (Approx.): 115 g

# **STRAP**

Strap type: Leather strap

Strap color: Brown

Strap surface: Non-grained calf leather Strap underside: Non-grained calf leather

Buckle type: Foldover clasp Buckle material: Stainless steel