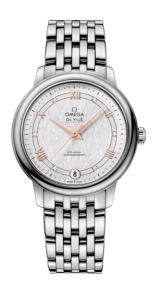

**DE VILLE** 

**PRESTIGE** 

32.7 MM, STEEL ON STEEL

Reference: 424.10.33.20.52.001

# WATCH CASE & DIAL

Case: Steel

Case Diameter: 32.7 mm
Between lugs: 16 mm
Lug to lug: 37.60 mm
Thickness: 9.4 mm
Dial Colour: Silver

Total product weight (Approx.): 73 g

# **BRACELET**

Material: Steel

Type of Clasp: Sliding clasp