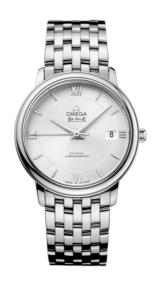

**DE VILLE** 

**PRESTIGE** 

36.8 MM, STEEL ON STEEL

Reference: 424.10.37.20.02.001

# MOVEMENT

Calibre: Omega 2500

Self-winding chronometer, Co-Axial escapement

movement with rhodium-plated finish.

Power reserve: 48 hours

## **CRYSTAL**

Domed, scratch-resistant sapphire crystal with antireflective treatment inside

## WATER RESISTANCE

3 bar (30 metres / 100 feet)

#### WATCH CASE & DIAL

Case: Steel

Case Diameter: 36.8 mm Between lugs: 19 mm Lug to lug: 41.20 mm Thickness: 9.5 mm Dial Colour: Silver

Total product weight (Approx.): 94 g

# **BRACELET**

Material: Steel

Type of Clasp: Sliding clasp

## **FEATURES**

Chronometer, date