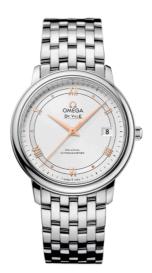

DE VILLE PRESTIGE 36.8 MM, STEEL ON STEEL Reference: 424.10.37.20.02.002

# MOVEMENT

Calibre: Omega 2500

Self-winding chronometer, Co-Axial escapement movement with rhodium-plated finish. Power reserve: 48 hours

#### CRYSTAL

Domed, scratch-resistant sapphire crystal with antireflective treatment inside

## WATER RESISTANCE

3 bar (30 metres / 100 feet)

# WATCH CASE & DIAL

Case: Steel Case Diameter: 36.8 mm Between lugs: 19 mm Lug to lug: 41.20 mm Thickness: 9.9 mm Dial Colour: Silver Total product weight (Approx.): 97 g

## BRACELET

Material: Steel Type of Clasp: Sliding clasp

#### **FEATURES**

Chronometer, date