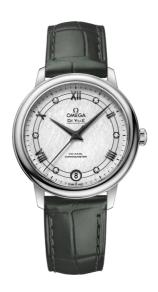

## **DE VILLE**

**PRESTIGE** 

32.7 MM, STEEL ON LEATHER STRAP

Reference: 424.13.33.20.52.002

### WATCH CASE & DIAL

Case: Steel

Case Diameter: 32.7 mm Between lugs: 16 mm Lug to lug: 37.60 mm Thickness: 9.4 mm Dial Colour: Silver

Total product weight (Approx.): 41 g

# **STRAP**

Strap type: Leather strap Strap color: Green

Strap surface: Alligator leather

Strap underside: Non-grained calf leather

Buckle type: Pin buckle

Buckle material: Stainless steel