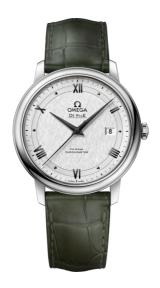

## **DE VILLE**

**PRESTIGE** 

39.5 MM, STEEL ON LEATHER STRAP

Reference: 424.13.40.20.02.006

## WATCH CASE & DIAL

Case: Steel

Case Diameter: 39.5 mm
Between lugs: 20 mm
Lug to lug: 44.80 mm
Thickness: 10.1 mm
Dial Colour: Silver

Total product weight (Approx.): 62 g

# **STRAP**

Strap type: Leather strap

Strap color: Green

Strap surface: Alligator leather

Strap underside: Non-grained calf leather

Buckle type: Pin buckle

Buckle material: Stainless steel