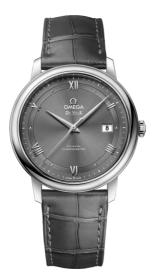

# DE VILLE PRESTIGE 39.5 MM, STEEL ON LEATHER STRAP Reference: 424.13.40.20.06.001

#### MOVEMENT

Calibre: Omega 2500

Self-winding chronometer, Co-Axial escapement movement with rhodium-plated finish. Power reserve: 48 hours

## CRYSTAL

Domed, scratch-resistant sapphire crystal with antireflective treatment inside

#### WATER RESISTANCE

3 bar (30 metres / 100 feet)

#### WATCH CASE & DIAL

Case: Steel Case Diameter: 39.5 mm Between lugs: 20 mm Lug to lug: 44.80 mm Thickness: 10.1 mm Dial Colour: Grey Total product weight (Approx.): 61 g

### STRAP

Strap type: Leather strap Strap color: Grey Strap surface: Alligator leather Strap underside: Non-grained calf leather Buckle type: Pin buckle Buckle material: Stainless steel

### FEATURES

Chronometer, date