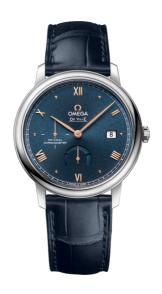

## **DE VILLE**

**PRESTIGE** 

39.5 MM, STEEL ON LEATHER STRAP

Reference: 424.13.40.21.03.003

## WATCH CASE & DIAL

Case: Steel

Case Diameter: 39.5 mm
Between lugs: 20 mm
Lug to lug: 45.50 mm
Thickness: 11.0 mm
Dial Colour: Blue

Total product weight (Approx.): 71 g

# **STRAP**

Strap type: Leather strap

Strap color: Blue

Strap surface: Alligator leather

Strap underside: Non-grained calf leather

Buckle type: Pin buckle

Buckle material: Stainless steel

## **FEATURES**

Chronometer, date, power reserve indicator, small

seconds