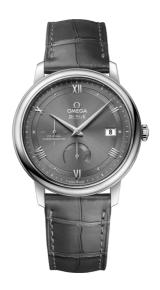

### **DE VILLE**

**PRESTIGE** 

39.5 MM, STEEL ON LEATHER STRAP

Reference: 424.13.40.21.06.001

### WATCH CASE & DIAL

Case: Steel

Case Diameter: 39.5 mm Between lugs: 20 mm Lug to lug: 45.50 mm Thickness: 11.0 mm Dial Colour: Grey

Total product weight (Approx.): 71 g

# **STRAP**

Strap type: Leather strap

Strap color: Grey

Strap surface: Alligator leather

Strap underside: Non-grained calf leather

Buckle type: Pin buckle

Buckle material: Stainless steel

## **FEATURES**

Chronometer, date, power reserve indicator, small

seconds