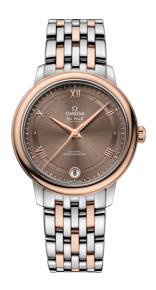

#### **DE VILLE**

**PRESTIGE** 

32.7 MM, STEEL - RED GOLD ON STEEL - RED GOLD

Reference: 424.20.33.20.13.001

## WATCH CASE & DIAL

Case: Steel - red gold
Case Diameter: 32.7 mm
Between lugs: 16 mm
Lug to lug: 37.60 mm
Thickness: 9.4 mm
Dial Colour: Brown

Total product weight (Approx.): 74 g

## **BRACELET**

Material: Steel - red gold Type of Clasp: Sliding clasp