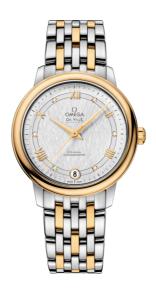

#### **DE VILLE**

**PRESTIGE** 

32.7 MM, STEEL - YELLOW GOLD ON STEEL - YELLOW GOLD

Reference: 424.20.33.20.52.001

## WATCH CASE & DIAL

Case: Steel - yellow gold Case Diameter: 32.7 mm Between lugs: 16 mm Lug to lug: 37.60 mm Thickness: 9.4 mm Dial Colour: Silver

Total product weight (Approx.): 75 g

#### **BRACELET**

Material: Steel - yellow gold Type of Clasp: Sliding clasp