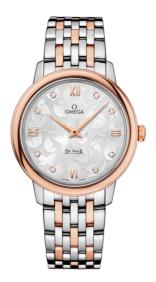

# BUTTERFLY

DE VILLE PRESTIGE 32.7 MM, STEEL - RED GOLD ON STEEL - RED GOLD Reference: 424.20.33.60.52.001

### WATCH CASE & DIAL

Case: Steel - red gold Case Diameter: 32.7 mm Lug to lug: 37.60 mm Thickness: 8.5 mm Dial Colour: Silver Total product weight (Approx.): 72 g

### BRACELET

Material: Steel - red gold Type of Clasp: Sliding clasp