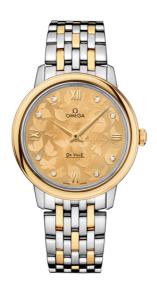

#### **BUTTERFLY**

**DE VILLE** 

**PRESTIGE** 

32.7 MM, STEEL - YELLOW GOLD ON STEEL - YELLOW GOLD

Reference: 424.20.33.60.58.001

## WATCH CASE & DIAL

Case: Steel - yellow gold Case Diameter: 32.7 mm Lug to lug: 37.60 mm Thickness: 8.5 mm Dial Colour: Yellow

Total product weight (Approx.): 72 g

# **BRACELET**

Material: Steel - yellow gold Type of Clasp: Sliding clasp