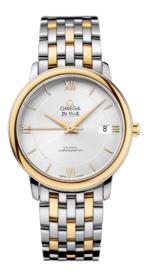

**DE VILLE** PRESTIGE 36.8 MM, STEEL - YELLOW GOLD ON STEEL - YELLOW GOLD Reference: 424.20.37.20.02.001

# WATCH CASE & DIAL

Case: Steel - yellow gold Case Diameter: 36.8 mm Between lugs: 19 mm Lug to lug: 41.20 mm Thickness: 9.5 mm Dial Colour: Silver Total product weight (Approx.): 99 g

## BRACELET

Material: Steel - yellow gold Type of Clasp: Sliding clasp