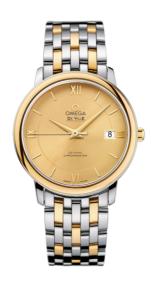

#### **DE VILLE**

**PRESTIGE** 

36.8 MM, STEEL - YELLOW GOLD ON STEEL - YELLOW GOLD

Reference: 424.20.37.20.08.001

### **MOVEMENT**

Calibre: Omega 2500

Self-winding chronometer, Co-Axial escapement

movement with rhodium-plated finish.

Power reserve: 48 hours

#### **CRYSTAL**

Domed, scratch-resistant sapphire crystal with antireflective treatment inside

#### WATER RESISTANCE

3 bar (30 metres / 100 feet)

# WATCH CASE & DIAL

Case: Steel - yellow gold Case Diameter: 36.8 mm Between lugs: 19 mm Lug to lug: 41.20 mm Thickness: 9.5 mm Dial Colour: Yellow

Total product weight (Approx.): 100 g

# **BRACELET**

Material: Steel - yellow gold Type of Clasp: Sliding clasp

#### **FEATURES**

Chronometer, date