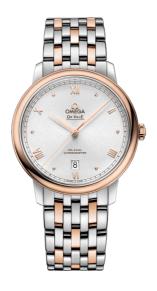

### **DE VILLE**

**PRESTIGE** 

39.5 MM, STEEL - RED GOLD ON STEEL - RED GOLD

Reference: 424.20.40.20.02.007

#### MOVEMENT

Calibre: Omega 2500

Self-winding chronometer, Co-Axial escapement

movement with rhodium-plated finish.

Power reserve: 48 hours

### **CRYSTAL**

Domed, scratch-resistant sapphire crystal with antireflective treatment inside

### WATER RESISTANCE

3 bar (30 metres / 100 feet)

## WATCH CASE & DIAL

Case: Steel - red gold
Case Diameter: 39.5 mm
Between lugs: 20 mm
Lug to lug: 44.80 mm
Thickness: 10.1 mm
Dial Colour: Silver

Total product weight (Approx.): 112 g

## **BRACELET**

Material: Steel - red gold Type of Clasp: Sliding clasp

# **FEATURES**

Chronometer, date