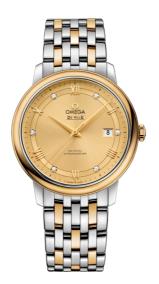

**DE VILLE** PRESTIGE 39.5 MM, STEEL - YELLOW GOLD ON STEEL - YELLOW GOLD Reference: 424.20.40.20.58.001

## WATCH CASE & DIAL

Case: Steel - yellow gold Case Diameter: 39.5 mm Between lugs: 20 mm Lug to lug: 44.80 mm Thickness: 10.1 mm Dial Colour: Yellow Total product weight (Approx.): 113 g

# BRACELET

Material: Steel - yellow gold Type of Clasp: Sliding clasp