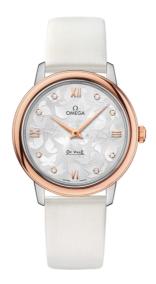

## **BUTTERFLY**

**DE VILLE** 

**PRESTIGE** 

32.7 MM, STEEL - RED GOLD ON LEATHER STRAP

Reference: 424.22.33.60.52.001

# WATCH CASE & DIAL

Case: Steel - red gold
Case Diameter: 32.7 mm
Between lugs: 16 mm
Lug to lug: 37.60 mm
Thickness: 8.5 mm
Dial Colour: Silver

Total product weight (Approx.): 41 g

## **STRAP**

Strap type: Leather strap Strap color: White

Strap surface: Satin-brushed grained calf leather

Strap underside: Calf leather Buckle type: Pin buckle

Buckle material: Stainless steel