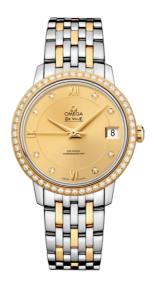

**DE VILLE** PRESTIGE 32.7 MM, STEEL - YELLOW GOLD ON STEEL - YELLOW GOLD Reference: 424.25.33.20.58.001

# WATCH CASE & DIAL

Case: Steel - yellow gold Case Diameter: 32.7 mm Between lugs: 16 mm Lug to lug: 37.60 mm Thickness: 9.3 mm Dial Colour: Yellow Total product weight (Approx.): 75 g

## BRACELET

Material: Steel - yellow gold Type of Clasp: Sliding clasp

#### FEATURES

Chronometer, date, diamonds