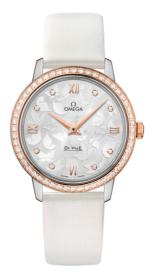

# BUTTERFLY

DE VILLE PRESTIGE 32.7 MM, STEEL - RED GOLD ON LEATHER STRAP Reference: 424.27.33.60.52.001

### WATCH CASE & DIAL

Case: Steel - red gold Case Diameter: 32.7 mm Between lugs: 16 mm Lug to lug: 37.60 mm Thickness: 8.5 mm Dial Colour: Silver Total product weight (Approx.): 41 g

### STRAP

Strap type: Leather strap Strap color: White Strap surface: Satin-brushed grained calf leather Strap underside: Calf leather Buckle type: Pin buckle Buckle material: Stainless steel