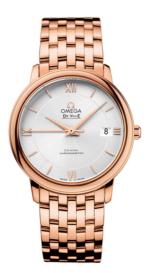

DE VILLE PRESTIGE 36.8 MM, RED GOLD ON RED GOLD Reference: 424.50.37.20.02.001

### WATCH CASE & DIAL

Case: Red gold Case Diameter: 36.8 mm Between lugs: 19 mm Lug to lug: 41.20 mm Thickness: 9.5 mm Dial Colour: Silver Total product weight (Approx.): 142 g

### BRACELET

Material: Red gold Type of Clasp: Sliding clasp