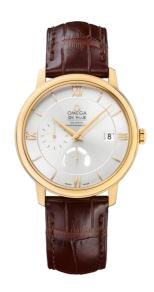

### **DE VILLE**

**PRESTIGE** 

39.5 MM, YELLOW GOLD ON LEATHER STRAP

Reference: 424.53.40.21.02.002

### MOVEMENT

Calibre: Omega 2627

Self-winding chronometer, Co-Axial escapement

movement with rhodium-plated finish.

Power reserve: 48 hours

#### **CRYSTAL**

Domed, scratch-resistant sapphire crystal with antireflective treatment inside

#### WATER RESISTANCE

3 bar (30 metres / 100 feet)

# WATCH CASE & DIAL

Case: Yellow gold

Case Diameter: 39.5 mm Between lugs: 20 mm Lug to lug: 45.50 mm Thickness: 10.6 mm

Dial Colour: Silver

Total product weight (Approx.): 88 g

# **STRAP**

Strap type: Leather strap

Strap color: Brown

Strap surface: Alligator leather

Strap underside: Non-grained calf leather

Buckle type: Pin buckle Buckle material: Yellow gold

### **FEATURES**

Chronometer, date, power reserve indicator, small

seconds