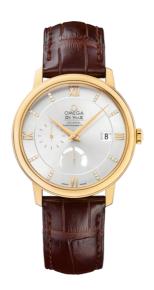

### **DE VILLE**

**PRESTIGE** 

39.5 MM, YELLOW GOLD ON LEATHER STRAP

Reference: 424.53.40.21.52.001

## **MOVEMENT**

Calibre: Omega 2627

Self-winding chronometer, Co-Axial escapement

movement with rhodium-plated finish.

Power reserve: 48 hours

#### **CRYSTAL**

Domed, scratch-resistant sapphire crystal with antireflective treatment inside

#### WATER RESISTANCE

3 bar (30 metres / 100 feet)

### WATCH CASE & DIAL

Case: Yellow gold

Case Diameter: 39.5 mm
Between lugs: 20 mm
Lug to lug: 45.50 mm
Thickness: 10.6 mm
Dial Colour: Silver

Total product weight (Approx.): 89 g

# **STRAP**

Strap type: Leather strap

Strap color: Brown

Strap surface: Alligator leather

Strap underside: Non-grained calf leather

Buckle type: Pin buckle Buckle material: Yellow gold

## **FEATURES**

Chronometer, date, diamonds, power reserve

indicator, small seconds