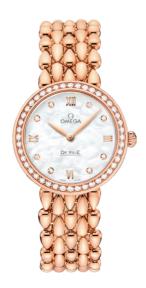

# **DEWDROP**

**DE VILLE**PRESTIGE

27.4 MM, RED GOLD ON RED GOLD

Reference: 424.55.27.60.55.004

# WATCH CASE & DIAL

Case: Red gold

Case Diameter: 27.4 mm
Between lugs: 15 mm
Lug to lug: 34.60 mm
Thickness: 7.6 mm
Dial Colour: White

Total product weight (Approx.): 111 g

### **BRACELET**

Material: Red gold

Type of Clasp: Butterfly clasp

#### **FEATURES**

Diamonds