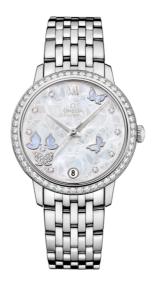

# BUTTERFLY

DE VILLE PRESTIGE 32.7 MM, WHITE GOLD ON WHITE GOLD Reference: 424.55.33.20.55.003

### WATCH CASE & DIAL

Case: White gold Case Diameter: 32.7 mm Between lugs: 16 mm Lug to lug: 37.60 mm Thickness: 9.3 mm Dial Colour: White Total product weight (Approx.): 116 g

#### BRACELET

Material: White gold Type of Clasp: Sliding clasp

### FEATURES

Chronometer, date, diamonds