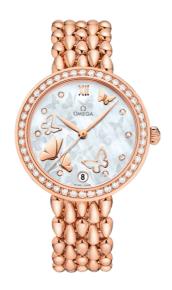

## **DEWDROP**

**DE VILLE**PRESTIGE

32.7 MM, RED GOLD ON RED GOLD

Reference: 424.55.33.20.55.006

## WATCH CASE & DIAL

Case: Red gold

Case Diameter: 32.7 mm
Between lugs: 15 mm
Lug to lug: 40.30 mm
Thickness: 9.6 mm
Dial Colour: White

Total product weight (Approx.): 129 g

#### **BRACELET**

Material: Red gold

Type of Clasp: Butterfly clasp

#### **FEATURES**

Chronometer, date, diamonds